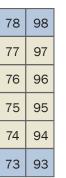

| 82 | 102 |  |
|----|-----|--|
| 81 | 101 |  |
| 80 | 100 |  |
| 79 | 99  |  |

| 122 | 142 |  |
|-----|-----|--|
| 121 | 141 |  |
| 120 | 140 |  |
| 119 | 139 |  |

| 162 | 182 |
|-----|-----|
| 161 | 181 |
| 160 | 180 |
| 159 | 179 |