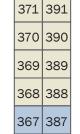

372 392

|     |     | l |
|-----|-----|---|
| 410 | 430 |   |
| 409 | 429 |   |
| 408 | 428 |   |
| 407 | 427 |   |

406 426

402 422

412 432

411 431

452 472

**DUCK DOG** STAGE