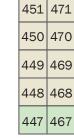

362 382

366 386

| 35 | 405 | 42 |
|----|-----|----|
| 34 | 404 | 42 |
| 3  | 403 | 42 |

| 446 | 466 |
|-----|-----|
| 445 | 465 |
| 444 | 464 |
| 443 | 463 |

442 462

| 186 | 500 | 514 | 528 |
|-----|-----|-----|-----|
| 185 | 499 | 513 | 527 |
| 184 | 498 | 512 | 526 |
| 183 | 497 | 511 | 525 |
|     |     |     |     |