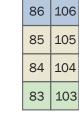

| 82 | 102 |  |
|----|-----|--|
| 81 | 101 |  |
| 80 | 100 |  |
| 79 | 99  |  |

| 122 | 142 |  |
|-----|-----|--|
| 121 | 141 |  |
| 120 | 140 |  |
| 119 | 139 |  |

| 162 | 182 |
|-----|-----|
| 161 | 181 |
| 160 | 180 |
| 159 | 179 |