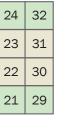

10'x10' CORNER | \$1,000

10'x10' BOOTH | \$650

**DUCK HUNTERS STAGE** 

| 52 | 72 |
|----|----|
| 51 | 71 |
| 50 | 70 |
| 49 | 69 |
| 48 | 68 |
| 47 | 67 |

| 92 | 112 |  |
|----|-----|--|
| 91 | 111 |  |
| 90 | 110 |  |
| 39 | 109 |  |
| 38 | 108 |  |
|    |     |  |