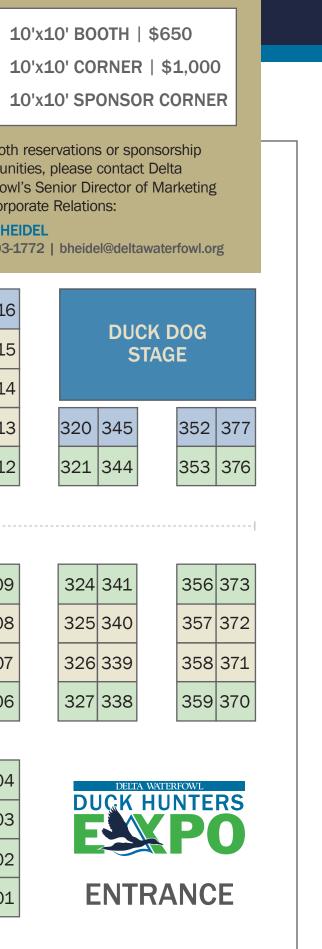

### **THREE LIVE STAGES**

- Duck Dog Stage
- Duck Hunter's Stage
- Delta Waterfowl Stage
  Educational Seminars
  Cooking Demonstrations
  Retriever Training Tips
  Hen House Construction
  Experience
  Youth Activities
  Decoy Carving
  Duck and Goose Calling Contest

| SHOW HOURS |                          |     |    |    |     | <b>FRIDAY, JULY 29, 2022</b><br>12:00 p.m 7:00 p.m. |     |     |     |     | <b>SATURDAY JULY 30, 2022</b><br>9:00 a.m 6:00 p.m. |     |     |                           |                            |     | <b>SUNDAY JULY 31, 2022</b><br>9:00 a.m 4:00 p.m. |     |     |                    |     |  |        |     |                               | 1                                                                  |
|------------|--------------------------|-----|----|----|-----|-----------------------------------------------------|-----|-----|-----|-----|-----------------------------------------------------|-----|-----|---------------------------|----------------------------|-----|---------------------------------------------------|-----|-----|--------------------|-----|--|--------|-----|-------------------------------|--------------------------------------------------------------------|
|            | DUCK<br>HUNTERS<br>STAGE |     |    |    |     | 579495132589396131599297130                         |     |     |     |     | 133    170    1      134    169    1                |     |     | CALL<br>171<br>172<br>173 | ING A<br>208<br>207<br>206 | 3   | 209 246<br>210 245<br>211 244                     |     |     | 247284248283249282 |     |  | ROW    |     | opj<br>Wa<br>and<br><b>BR</b> | r booth<br>portun<br>aterfow<br>d Corp<br><b>RAD HE</b><br>1-403-: |
|            |                          |     |    |    |     |                                                     |     |     |     | -   |                                                     |     |     |                           |                            |     |                                                   |     |     |                    |     |  | DOG    |     | 285                           | 316                                                                |
|            | 14                       |     | 23 | 52 |     | 61                                                  | 90  | 99  | 128 |     | 137                                                 | 166 |     | 175                       | 204                        | ŀ   | 213                                               | 242 |     | 251                | 280 |  | DUCK D |     | 286                           | 315                                                                |
|            | 13                       |     | 24 | 51 |     | 62                                                  | 89  | 100 | 127 |     | 138                                                 | 165 |     | 176                       | 203                        | 3   | 214                                               | 241 |     | 252                | 279 |  | D C :  |     | 287                           | 314                                                                |
|            | 12                       |     | 25 | 50 |     | 63                                                  | 88  | 101 | 126 | ſ   | 139                                                 | 164 |     | 177                       | 202                        | 2   | 215                                               | 240 | 2   | 253                | 278 |  |        |     | 288                           | 313                                                                |
|            | 11                       |     | 26 | 49 |     | 64                                                  | 87  | 102 | 125 |     | 140                                                 | 163 |     | 178                       | 201                        | -   | 216                                               | 239 |     | 254                | 277 |  |        |     | 289                           | 312                                                                |
|            | 10<br>9                  | • • |    |    |     |                                                     |     |     | Cŀ  | łA  | M                                                   | PI  | 0 N | <b>IS</b>                 | OF                         | -   | DE                                                | LT  | Ά   | R                  | ØW  |  |        |     |                               |                                                                    |
|            | 8                        |     | 29 | 46 |     | 67                                                  | 84  | 105 | 122 | ſ   | 143                                                 | 160 |     | 181                       | 198                        | 3   | 219                                               | 236 |     | 257                | 274 |  |        |     | 292                           | 2 309                                                              |
|            | 7                        |     | 30 | 45 |     | 68                                                  | 83  | 106 | 121 | ſ   | 144                                                 | 159 |     | 182                       | 197                        | ·   | 220                                               | 235 | -   | 258                | 273 |  |        |     | 293                           | 308                                                                |
|            | 6                        |     | 31 | 44 |     | 69                                                  | 82  | 107 | 120 | ſ   | 145                                                 | 158 |     | 183                       | 196                        | 5   | 221                                               | 234 | -   | 259                | 272 |  |        |     | 294                           | 307                                                                |
|            | 5                        |     | 32 | 43 |     | 70                                                  | 81  | 108 | 119 |     | 146                                                 | 157 |     | 184                       | 195                        | 5   | 222                                               | 233 | 4   | 260                | 271 |  |        |     | 295                           | 306                                                                |
|            |                          |     |    |    | , r |                                                     |     |     |     |     |                                                     |     |     |                           |                            |     |                                                   |     |     |                    |     |  |        |     |                               |                                                                    |
|            |                          |     |    |    |     | 72                                                  | 79  | 110 | 117 |     | 148                                                 | 155 |     | 186                       | 193                        | 3   | 224                                               | 231 |     | 262                | 269 |  |        |     | 297                           | 304                                                                |
|            | DELTA<br>WATERFOWL       |     |    |    | 73  | 78                                                  | 111 | 116 |     | 149 | 154                                                 |     | 187 | 192                       | 2                          | 225 | 230                                               |     | 263 | 268                |     |  |        | 298 | 303                           |                                                                    |
|            | STAGE                    |     |    |    |     | 74                                                  | 77  | 112 | 115 |     | 150                                                 | 153 |     | 188                       | 191                        | -   | 226                                               | 229 | -   | 264                | 267 |  |        |     | 299                           | 302                                                                |
|            |                          |     |    |    |     | 75                                                  | 76  | 113 | 114 |     | 151                                                 | 152 |     | 189                       | 190                        | )   | 227                                               | 228 |     | 265                | 266 |  |        |     | 300                           | 301                                                                |